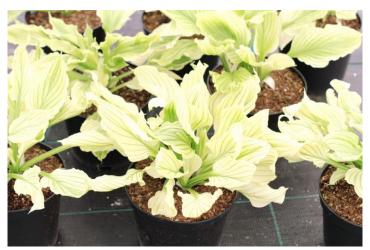

## Hosta 'White Feather™'

**USP:** <u>Very early</u> spring emerging white leaves changes in summer to green with white stripes, in autumn green with white feathers.

Flower: Lavender color, odorless.

**Time lapse:** Hosta White Feather growth <a href="https://www.youtube.com/watch?v=e5Y8LzxD7Lg">https://www.youtube.com/watch?v=e5Y8LzxD7Lg</a>

3 litre container. Planted May-2019.

H. White Feather<sup>™</sup> must be grown under shade. Photo made inside greenhouse.

## Picture made 10/03/2020.

picture made 26/03/2020.

picture made 21/04/2020.

Heemskerk

Growing Together